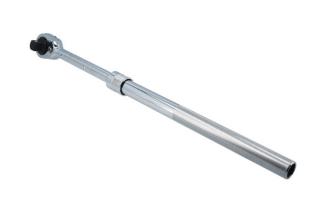

## **Extendable Ratchet Handle 1"D**

A telescopic 1"D ratchet with lock-out button, allowing for a greater torque to be applied when loosening stubborn or corroded fixings without causing damage to the ratchet mechanism. The handle has 6 fixed positions, extending from 610mm to 1000mm, which are locked into place using a spring-loaded pull-back collar.

## **Additional Information**

- 43 teeth ratchet mechanism.
- Extendable range: 610 1000mm.
- Features a ratchet lock button allowing more torque to be applied when being used as a breaker bar. Maximum load capacity: 2,515Nm.
- · Manufactured from chrome vanadium with a chrome plated finish & a knurled grip handle.
- A 3/4"D version is also available, please see Part No. 8791.