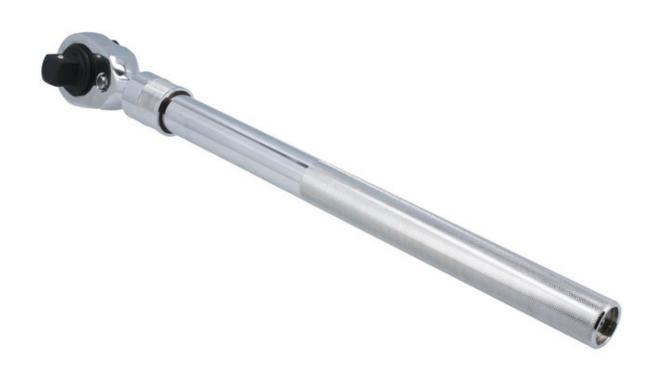

## **Extendable Ratchet Handle 1"D**

A telescopic 1"D ratchet with lock-out button, allowing for a greater torque to be applied when loosening stubborn or corroded fixings without causing damage to the ratchet mechanism. The handle has 6 fixed positions, extending from 610mm to 1000mm, which are locked into place using a spring-loaded pull-back collar.

## **Additional Information**

- 43 teeth ratchet mechanism.
- Extendable range: 610 1000mm.
- Features a ratchet lock button allowing more torque to be applied when being used as a breaker bar. Maximum load capacity: 2,515Nm.
- · Manufactured from chrome vanadium with a chrome plated finish & a knurled grip handle.
- A 3/4"D version is also available, please see Part No. 8791.