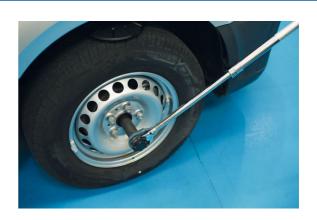

## **Extendable Ratchet Handle 1"D**

A telescopic 1"D ratchet with lock-out button, allowing for a greater torque to be applied when loosening stubborn or corroded fixings without causing damage to the ratchet mechanism. The handle has 6 fixed positions, extending from 610mm to 1000mm, which are locked into place using a spring-loaded pull-back collar.