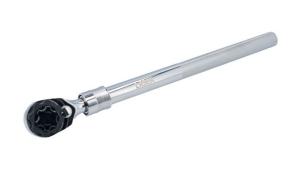

## **Extendable Ratchet Handle 1"D**

A telescopic 1"D ratchet with lock-out button, allowing for a greater torque to be applied when loosening stubborn or corroded fixings without causing damage to the ratchet mechanism. The handle has 6 fixed positions, extending from 610mm to 1000mm, which are locked into place using a spring-loaded pull-back collar.

## **Additional Information**

- 43 teeth ratchet mechanism.
- Extendable range: 610 1000mm.
- Features a ratchet lock button allowing more torque to be applied when being used as a breaker bar. Maximum load capacity: 2,515Nm.
- · Manufactured from chrome vanadium with a chrome plated finish & a knurled grip handle.
- A 3/4"D version is also available, please see Part No. 8791.